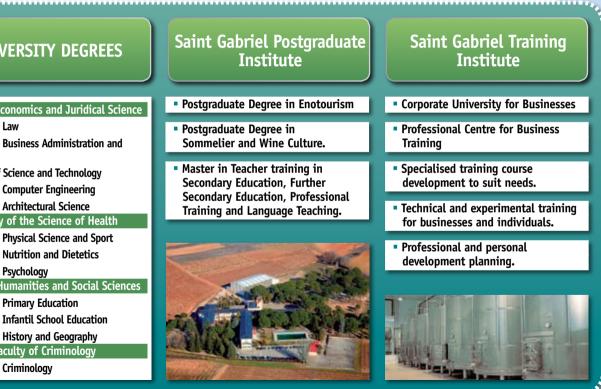

# International College – Integrated Centre for Professional Training

Saint Gabriel University Campus — Isabel I of Castille International University

| UNIVERSITY DEGREES                                                                                                                                                                   | Saint Gabriel Postgraduate<br>Institute                                                                                                                      |
|--------------------------------------------------------------------------------------------------------------------------------------------------------------------------------------|--------------------------------------------------------------------------------------------------------------------------------------------------------------|
| Faculty of Economics and Juridical Science  Degree in Law                                                                                                                            | Postgraduate Degree in Enotourism                                                                                                                            |
| <ul> <li>Degree in Business Administration and<br/>Direction</li> </ul>                                                                                                              | <ul> <li>Postgraduate Degree in<br/>Sommelier and Wine Culture.</li> </ul>                                                                                   |
| <ul> <li>Faculty of Science and Technology</li> <li>Degree in Computer Engineering</li> <li>Degree in Architectural Science<br/>Faculty of the Science of Health</li> </ul>          | <ul> <li>Master in Teacher training in<br/>Secondary Education, Further<br/>Secondary Education, Professional<br/>Training and Language Teaching.</li> </ul> |
| <ul> <li>Degree in Physical Science and Sport</li> <li>Degree in Nutrition and Dietetics</li> <li>Degree in Psychology</li> <li>Faculty of Humanities and Social Sciences</li> </ul> |                                                                                                                                                              |
| <ul> <li>Degree in Primary Education</li> <li>Degree in Infantil School Education</li> </ul>                                                                                         | THE REAL                                                                                                                                                     |
| <ul> <li>Degree in History and Geography<br/>Faculty of Criminology</li> </ul>                                                                                                       |                                                                                                                                                              |
| Degree in Criminology                                                                                                                                                                |                                                                                                                                                              |
|                                                                                                                                                                                      | www.mifuturoprofesional.es                                                                                                                                   |